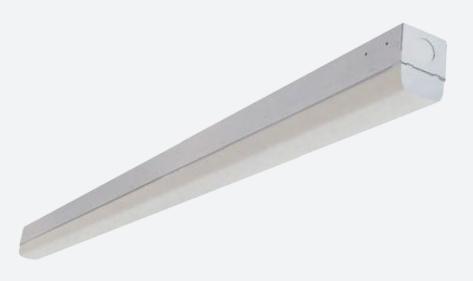

# SABRE SERIES **LED LINEAR STRIP**

#### DESCRIPTION

Reno Lighting's Sabre Series is the LED ECO Commercial Strip fixture is designed with a polycarbonate diffuser that provides impact resistance and even, low glare light. Combine this with powerful, high output LED chips, these fixtures meet today's stringent efficacy standards and bring your projects maximum energy savings.

#### **FEATURES**

- **DLC Standard**
- 0-10V dimming control compatible
- Surface or Suspension mounting options
- Operating temperature: -22°F to +122°F (-30°C to +50°C)
- Dual Voltage 120-347V
- Easy and Safe Installation
- Frosted Polycarbonate Lens
- Suitable for Damp Location
- CRI >80
- Rated Lifetime L70(hrs): >70,000
- Includes Coverplate and V-Hangers
- Multi CCT & Wattage
- 5 year warranty