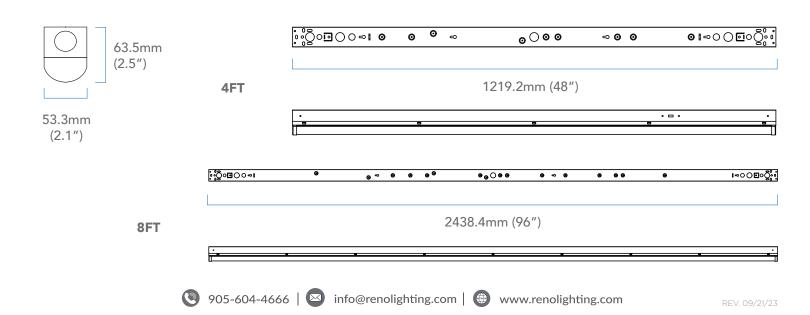

| 0-10V    | 120°          | 35/40/50K  |
| R33023 | RENO-LSN8-DV-MCCT-MW-ECO | 40/60/80W    | 120-347V       | 5120/7680/<br>10,240   | 0-10V    | 120°          | 35/40/50K  |

#### **ACCESSORIES OPTIONS**

| ORDER# | MODEL#      | DESCRIPTION                                    |
|--------|-------------|------------------------------------------------|
| R39307 | I-BRACKET   | I-Bracket for straight continuous Installation |
| R83004 | RENO-EM-C08 | Emergency LED Driver                           |

## **SENSOR OPTIONS**

| ORDER# | MODEL#               | DESCRIPTION                                     |
|--------|----------------------|-------------------------------------------------|
| R74002 | RENO-SENSOR-PIR-H-EX | For external mounting when installed above 13FT |

## **DIMENSIONS**